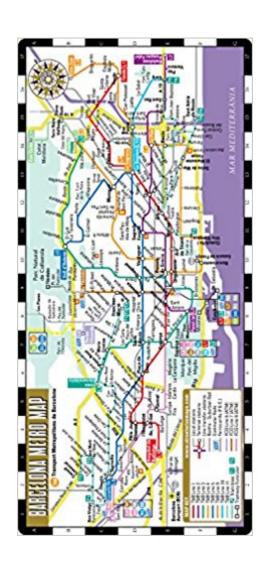

## **Synopsis**

Streetwise Barcelona Metro Map - Laminated Metro Map of Barcelona Spain - Folding pocket size subway map for travelThis map includes the following:Barcelona Metro Map with station index on the back.Navigate the Barcelona metro system with ease using our pocket size Barcelona Metro Map. This small an compact metro map is not much larger than a credit card when folded and is laminated for long lasting durability.The STREETWISE Barcelona Metro map is one of hundreds of detailed and easy-to-read maps designed and published by STREETWISE. For a larger selection of our detailed travel maps simply type STREETWISE MAPS into the search bar. And don't forget to check out our regular STREETWISE Barcelona map. It's always one of the top selling maps of Barcelona on .com